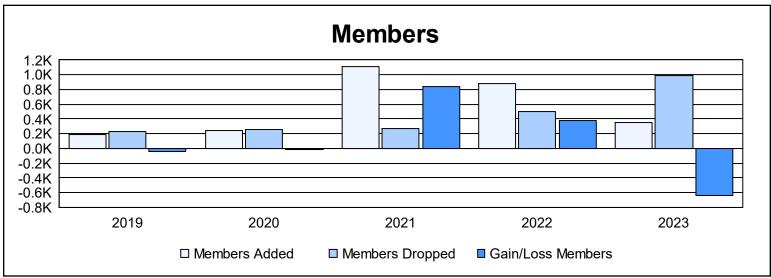

District 325 N As of June 2023 Cumulative

| Year      | New<br>Clubs | Dropped<br>Clubs | Gain/<br>Loss<br>Clubs | New<br>Members | Charter<br>Members | Reinstate<br>Members | Transfer<br>Members | Total<br>Member<br>Added | Total<br>Members<br>Dropped | Gain/<br>Loss<br>Members |
|-----------|--------------|------------------|------------------------|----------------|--------------------|----------------------|---------------------|--------------------------|-----------------------------|--------------------------|
| 2018-2019 | 4            | 1                | 3                      | 79             | 107                | 0                    | 1                   | 187                      | 224                         | -37                      |
| 2019-2020 | 5            | 0                | 5                      | 102            | 122                | 12                   | 2                   | 238                      | 252                         | -14                      |
| 2020-2021 | 31           | 0                | 31                     | 383            | 718                | 6                    | 2                   | 1,109                    | 265                         | 844                      |
| 2021-2022 | 26           | 2                | 24                     | 324            | 554                | 8                    | 1                   | 887                      | 502                         | 385                      |
| 2022-2023 | 6            | 22               | -16                    | 150            | 175                | 19                   | 5                   | 349                      | 984                         | -635                     |
| Average   | 14           | 5                | 9                      | 208            | 335                | 9                    | 2                   | 554                      | 445                         | 109                      |