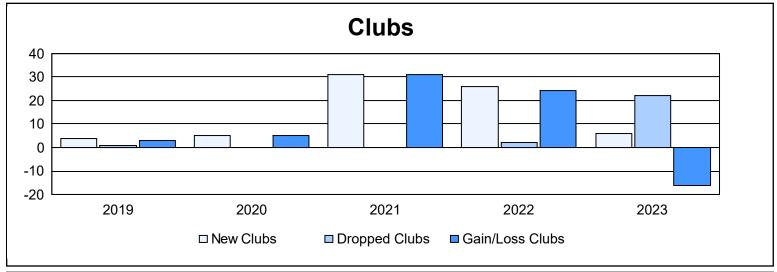

District 325 N As of June 2023 Cumulative

| Year      | New<br>Clubs | Dropped<br>Clubs | Gain/<br>Loss<br>Clubs | New<br>Members | Charter<br>Members | Reinstate<br>Members | Transfer<br>Members | Total<br>Member<br>Added | Total<br>Members<br>Dropped | Gain/<br>Loss<br>Members |
|-----------|--------------|------------------|------------------------|----------------|--------------------|----------------------|---------------------|--------------------------|-----------------------------|--------------------------|
| 2018-2019 | 4            | 1                | 3                      | 79             | 107                | 0                    | 1                   | 187                      | 224                         | -37                      |
| 2019-2020 | 5            | 0                | 5                      | 102            | 122                | 12                   | 2                   | 238                      | 252                         | -14                      |
| 2020-2021 | 31           | 0                | 31                     | 383            | 718                | 6                    | 2                   | 1,109                    | 265                         | 844                      |
| 2021-2022 | 26           | 2                | 24                     | 324            | 554                | 8                    | 1                   | 887                      | 502                         | 385                      |
| 2022-2023 | 6            | 22               | -16                    | 150            | 175                | 19                   | 5                   | 349                      | 984                         | -635                     |
| Average   | 14           | 5                | 9                      | 208            | 335                | 9                    | 2                   | 554                      | 445                         | 109                      |